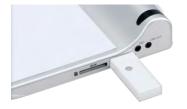

PX-10 Visual Presenter

.6:9

Present In Style

www.elmousa.com





#### 288x Zoom Capability

With 12x optical, 12x digital zoom, and 2x sensor zoom, the PX-10 is capable of an incredible 288x zoom so you can see every vibrant detail.







### 2K Full HD Image

The PX-10 has a specially crafted lens which captures 2K Full HD image quality that is comparable to 4K.



#### **Touch Screen Panel** The PX-10 has a sleek, easy-to-navigate

touch screen panel with a 5" LCD screen that previews your image in real time.







#### Wide Screen Mode

The PX-10 offer a variety of shooting modes including 4:3, wide screen 16:9, and a capture area of up to A4 portrait and A3 landscape.

Outputs HDMI, RGB & USB Outputs



ELMO

## USB/SD Storage

Store your lessons via USB or SD to review later



### Magnetic Base Plate

Optional magnetic dry marker surface for writing



For more information visit **www.elmousa.com**