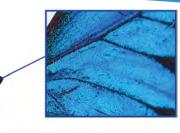

#### 288x Zoom Capability

With 12x optical, 12x digital zoom, and 2x sensor zoom, the PX-10 is capable of an incredible 288x zoom so you can see every vibrant detail.