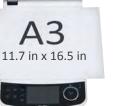

#### Wide Screen Mode

The PX-10 offer a variety of shooting modes including 4:3, wide screen 16:9, and a capture area of up to A4 portrait and A3 landscape.

Outputs HDMI, RGB & USB Outputs

ELMO