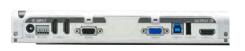

#### GENERAL

| OPERATION PANEL    | Power, AF, Brightness, Freeze,       |
|--------------------|--------------------------------------|
|                    | Image rotation, Capture Image        |
|                    | Video record, Settings, Input Select |
| LCD PANEL          | HQ (800x480) 5" Capacitive-type      |
| INPUT TERMINAL     | HDMI x2, RGB Dsub15x1                |
| EXTERNAL CONTROL   | RS-232C (inc.setting menu lock),     |
|                    | USB, Remote control                  |
| RECORDING/PLAYBACK | SD card, USB flash device (only      |
|                    | photo), internal memory storage      |
| AUDIO              | INPUT: External microphone (HDMI)    |
|                    | OUTPUT: Line out                     |
| DIMENSIONS         | 11.7in x 19in x 18.8in (set up)      |
|                    | 11.7in x 19in x 5.2in (folded)       |
| WEIGHT             | 9.9lbs                               |
|                    |                                      |

#### Wide Screen Mode

The PX-10 offer a variety of shooting modes including 4:3, wide screen 16:9, and a capture area of up to A4 portrait and A3 landscape.

Outputs HDMI, RGB & USB Outputs

ELMO