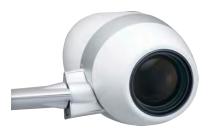

#### 288x Zoom Capability

With 12x optical, 12x digital zoom, and 2x sensor zoom, the PX-10 is capable of an incredible 288x zoom so you can see every vibrant detail.

### 2K Full HD Image

The PX-10 has a specially crafted lens which captures 2K Full HD image quality that is comparable to 4K.