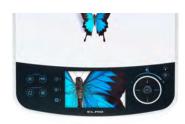

#### **Touch Screen Panel** The PX-10 has a sleek, easy-to-navigate

touch screen panel with a 5" LCD screen that previews your image in real time.